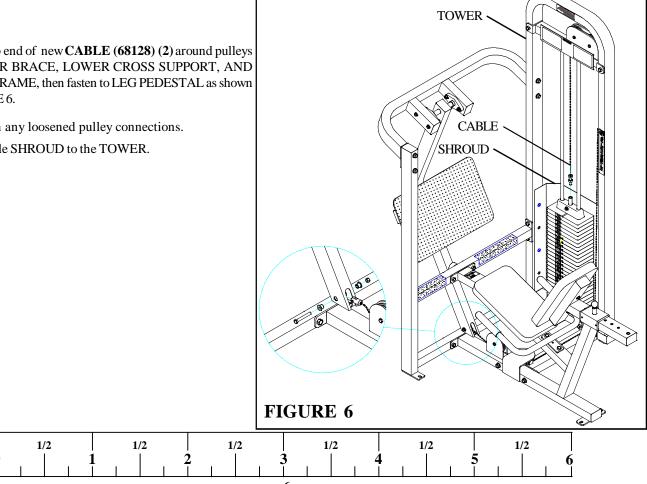

## STEP 6:

- Route loop end of new CABLE (68128) (2) around pulleys ٠ in TOWER BRACE, LOWER CROSS SUPPORT, AND BENCH FRAME, then fasten to LEG PEDESTAL as shown in FIGURE 6.
- Retighten any loosened pulley connections.
- Reassemble SHROUD to the TOWER.